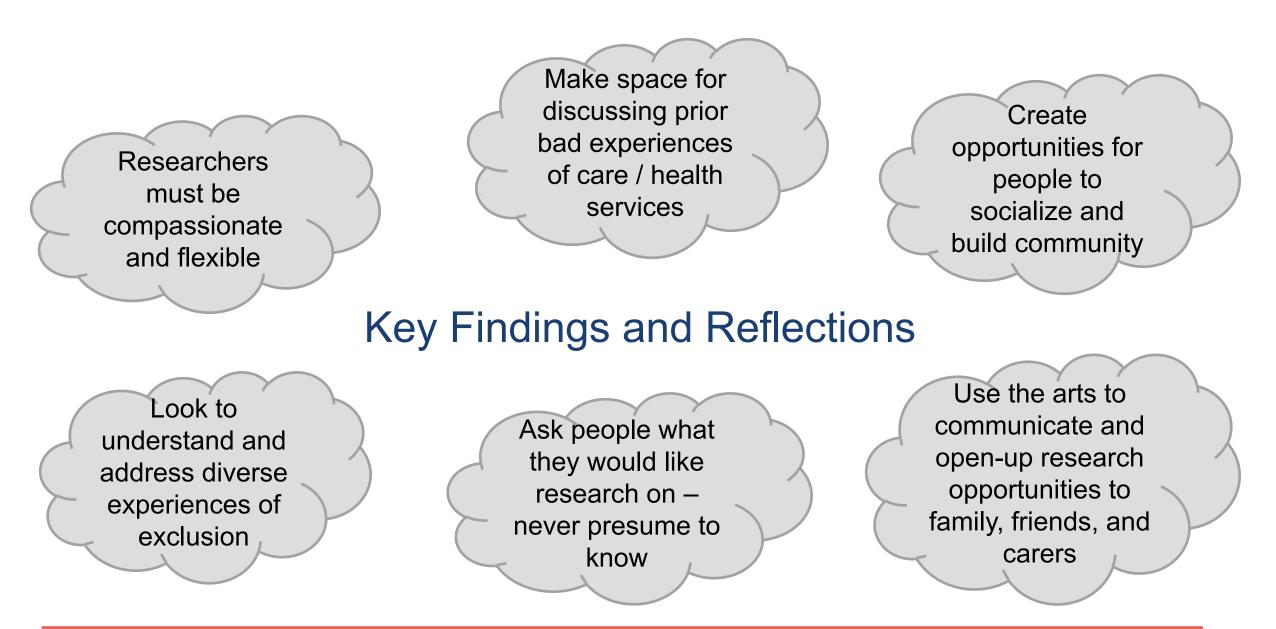

## Why we ran this workshop

We wanted to learn more about how we can best work together with people with multiple long-term conditions in our research

- Collaborating as partners in research
- Supporting participation in research
- Ensuring research makes a difference